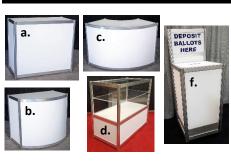

|   |      | COUNTER DISPI                                   | LAYS            |       |            |                |        |
|---|------|-------------------------------------------------|-----------------|-------|------------|----------------|--------|
|   | Item | Descr                                           | ription         | Qty   | Unit Price | Retail         | Amount |
|   | a.   | 1m Standard c/w Slidi<br>(White, 1m long x 1/2r | 0               |       | \$180      | \$234          |        |
|   | b.   | 1m Curved Front c/w (White, 1m long x 1/2r      | 0               |       | \$205      | \$267          |        |
|   | c.   | 1/4 Round, White - Op                           | oen in Back     |       | \$260      | \$338          |        |
|   | d.   | 1m Display Showcase White/Acrylic               | , Double Shelf, |       | \$325      | \$423          |        |
|   | e.   | Ballot Box Display (1/2 White PVC Panels with G |                 |       | \$195      | \$254          |        |
| - |      |                                                 | SUB-TOT         | AL CO | UNTER D    | <b>ISPLAYS</b> |        |